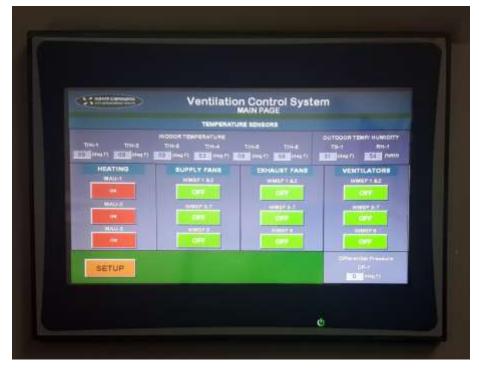

#### CoolStream Control Panel

Cool air exhaust

CoolStream interior

Page 5 of 5 | moffittcorp.com