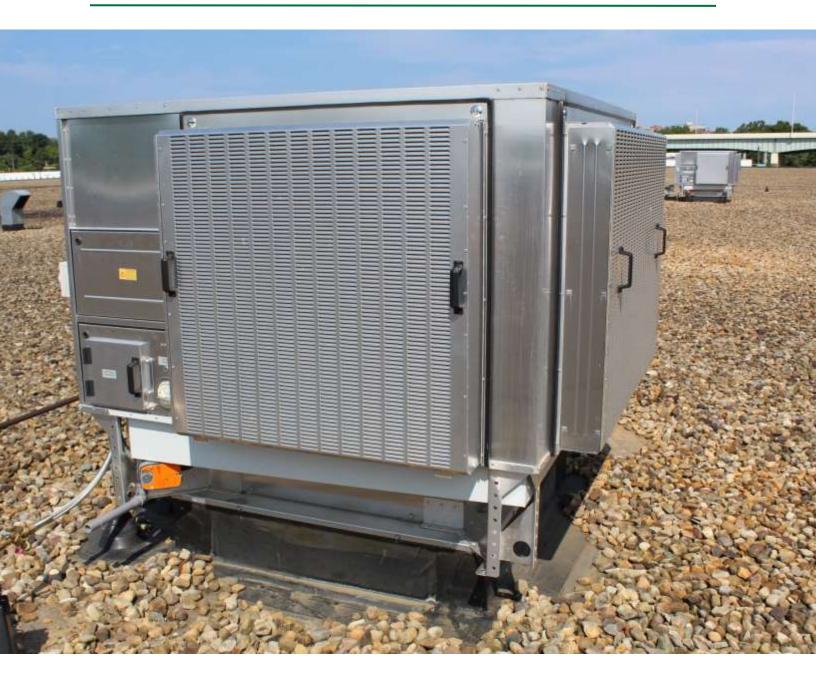

#### **PRODUCT DESCRIPTION**

The Moffitt CoolStream is an evaporative cooling unit that provides adiabatic cooling and ventilation for commercial and industrial applications. Each CoolStream has very low operating costs using on minimal energy and a nominal amount of water. It is up to 7 times more efficient than conventional air conditioning and in many cases just as effective.

Utilizing adiabatic cooling, the CoolStream draws hot outside air across the wetted desorption medium and propels this cool air into your building. This natural process can result in air that is as much as 30°F cooler than ambient temperatures. This ensures that fresh, cool air is consistently supplied to the facility.

The CoolStream is designed for 17,500 CFM. The units use direct drive variable speed motors to reduce maintenance while increasing efficiency. Each unit is constructed of aluminum to reduce weight and eliminate corrosion without compromising durability.

#### **STANDARD FEATURES**

- Aluminum Construction
- Direct drive variable speed motors
- High efficiency cellulose medium •
- Polypropylene tubing •
- Roof or wall mounting available. •