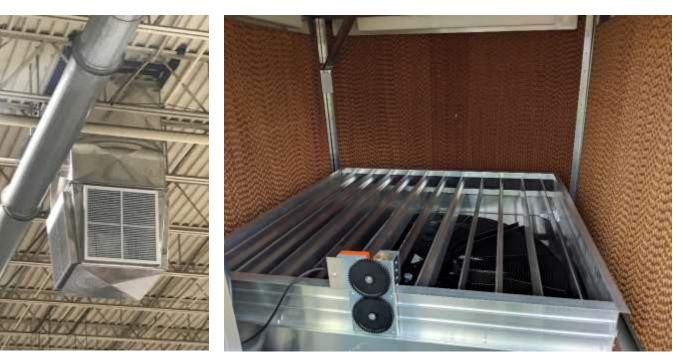

The CoolStream is designed for 17,500 CFM. The units use direct drive variable speed motors to reduce maintenance while increasing efficiency. Each unit is constructed of aluminum to reduce weight and eliminate corrosion without compromising durability.

#### **STANDARD FEATURES**

- Aluminum Construction
- Direct drive variable speed motors
- High efficiency cellulose medium •
- Polypropylene tubing •
- Roof or wall mounting available. •

#### CoolStream Control Panel

Cool air exhaust

CoolStream interior

Page 5 of 5 | moffittcorp.com