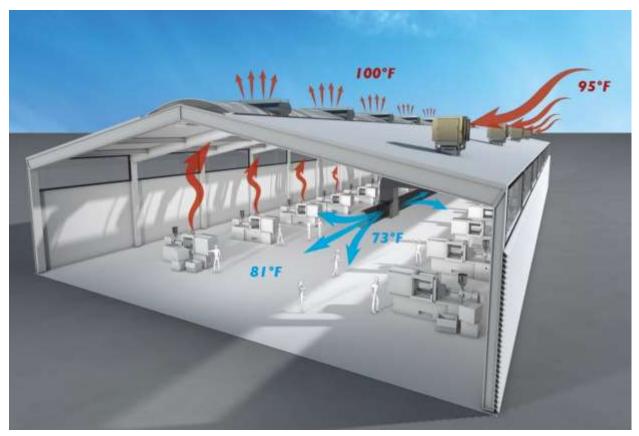

# **CoolStream Illustrations**

CoolStream adiabatic cooling system diagram

Utilizing adiabatic cooling, the CoolStream draws hot outside air across the wetted desorption medium and propels this cool air into your building. This natural process can result in air that is as much as 30°F cooler than ambient temperatures. This ensures that fresh, cool air is consistently supplied to the facility.