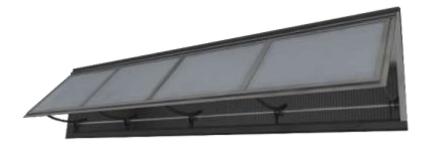

#### **LightStream Product Details**

#### PRODUCT DESCRIPTION

The LightStream is designed for everything from commercial to industrial applications. It provides cool, fresh air intake when mounted low and warm air exhaust when mounted higher up. When the unit is closed it provides ample daylighting through its large translucent panels.

An extruded aluminum framework houses light-permeating polycarbonate panels. A reliable operator, manual rack and pinion or motorized, allows for easy opening and closing, even with long unit runs. Each unit ships in factory assembled sections and is easily locked together in the field to form longer runs.