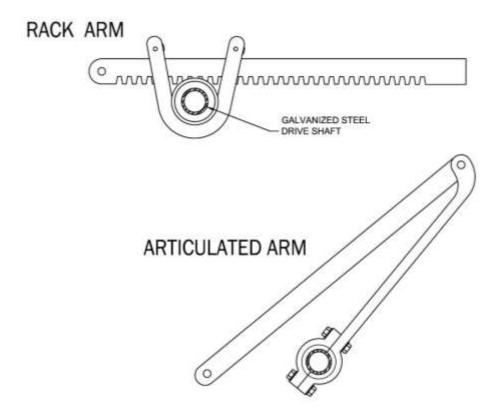

### **LightStream Product Drawings - Hardware Options**

These are just some of the hardware options that are available for the LightStream system.

Contact Moffitt for assistance in determining the best hardware package for your product.