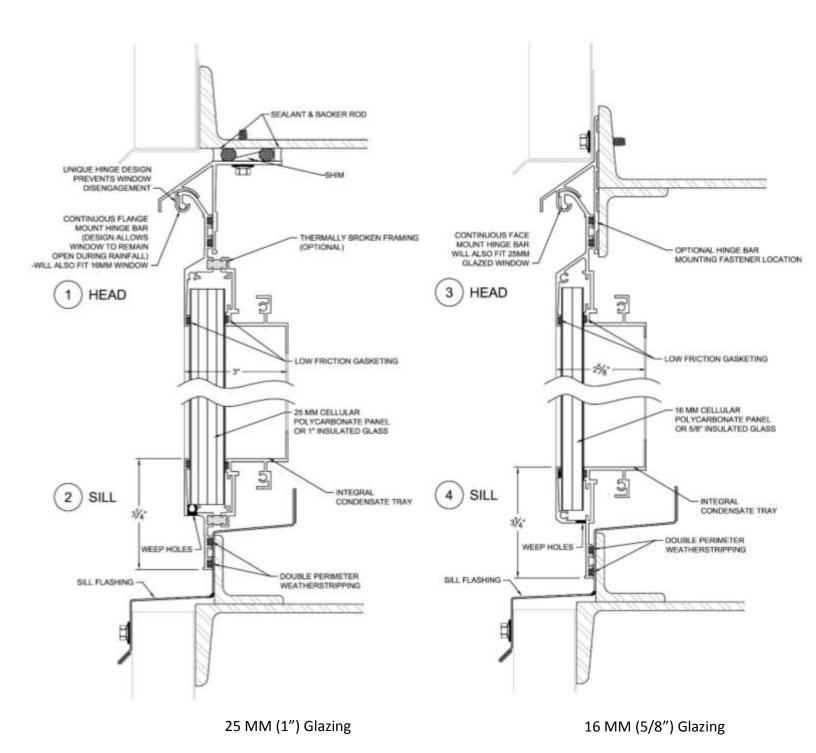

locked together in the field to form longer runs.

#### STANDARD FEATURES

- Aluminum Framework
- Light-permeating polycarbonate panels
- Reliable manual rack
- Operator Manual or motorized
- · Sections easily lock together to form longer runs
- Handles any temperature, commercial to industrial

#### PRODUCT FEATURES

- The LightStream can be mounted on the side wall at any elevation and utilized for either intake or exhaust
- Airflow performance modeled for optimal performance.

#### INDUSTRY APPLICATIONS

- Distribution
- Storage Facilities
- General Manufacturing
- Steel Industry

- Aluminum Industry
- Glass Industry
- Power Stations
- Chemical Industry
- Pulp & Paper Industry
- Mine & Processing Industry
- Warehouse
- + Other





#### **LightStream Product Drawings - Hinge System**





### **LightStream Product Drawings - Jamb & Mullion**





### **LightStream Product Drawings - Mullion**





10 MALE / FEMALE MULLION 16MM (5/8") GLAZING



### **LightStream Product Drawings - Hardware Options**



These are just some of the hardware options that are available for the LightStream system.

Contact Moffitt for assistance in determining the best hardware package for your product.