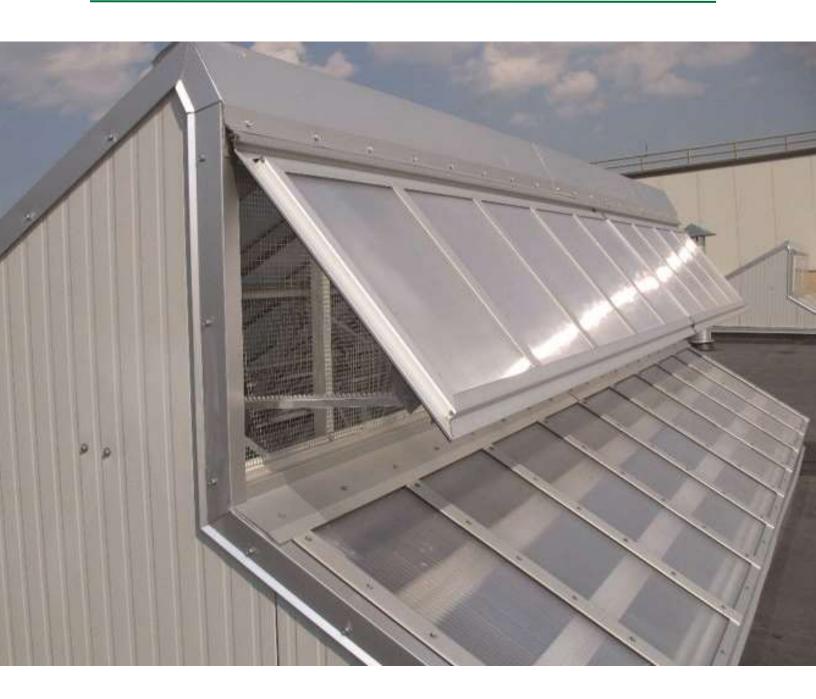

#### **LightStream Product Details**

#### PRODUCT DESCRIPTION

The LightStream is designed for everything from commercial to industrial applications. It provides cool, fresh air intake when mounted low and warm air exhaust when mounted higher up. When the unit is closed it provides ample daylighting through its large translucent panels.

An extruded aluminum framework houses light-permeating polycarbonate panels. A reliable operator, manual rack and pinion or motorized, allows for easy opening and closing, even with long unit runs. Each unit ships in factory assembled sections and is easily locked together in the field to form longer runs.