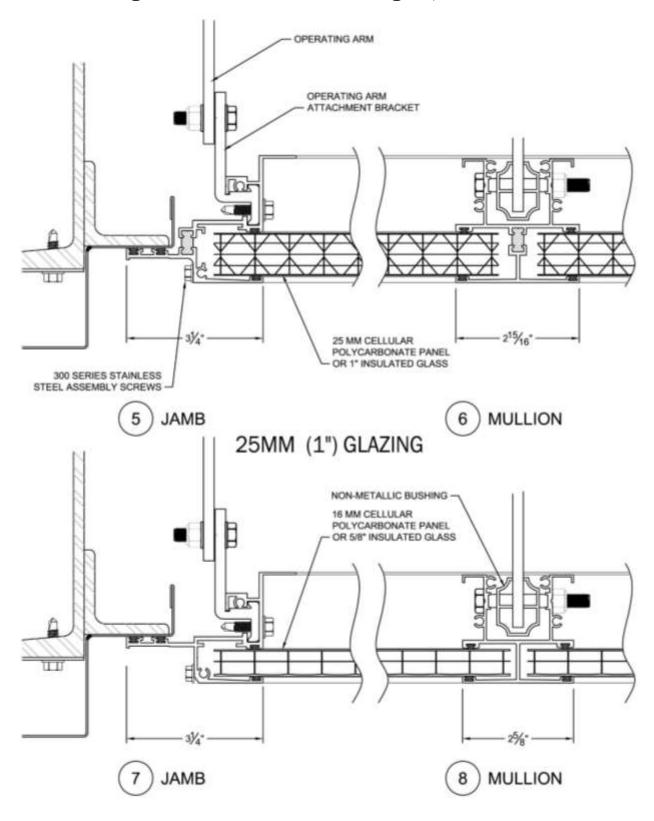

### **LightStream Product Drawings - Jamb & Mullion**

### **LightStream Product Drawings - Mullion**

10 MALE / FEMALE MULLION 16MM (5/8") GLAZING