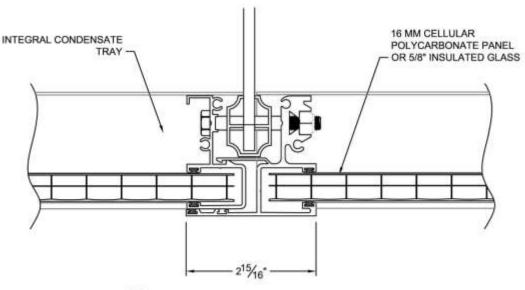

### **LightStream Product Drawings - Mullion**

10 MALE / FEMALE MULLION 16MM (5/8") GLAZING