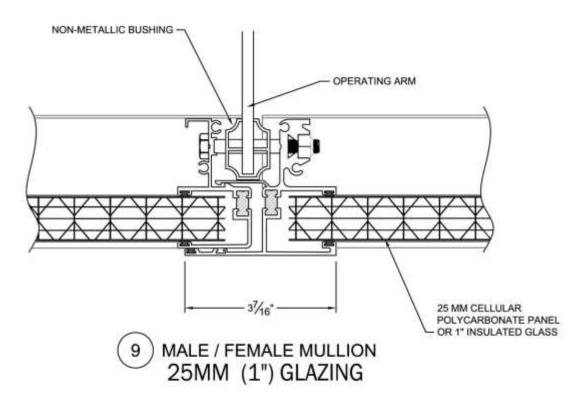

ting polycarbonate panels
- Reliable manual rack
- Operator Manual or motorized
- · Sections easily lock together to form longer runs
- Handles any temperature, commercial to industrial

#### PRODUCT FEATURES

- The LightStream can be mounted on the side wall at any elevation and utilized for either intake or exhaust
- Airflow performance modeled for optimal performance.

#### INDUSTRY APPLICATIONS

- Distribution
- Storage Facilities
- General Manufacturing
- Steel Industry

- Aluminum Industry
- Glass Industry
- Power Stations
- Chemical Industry
- Pulp & Paper Industry
- Mine & Processing Industry
- Warehouse
- + Other





#### **LightStream Product Drawings - Hinge System**





### **LightStream Product Drawings - Jamb & Mullion**





### **LightStream Product Drawings - Mullion**





10 MALE / FEMALE MULLION 16MM (5/8") GLAZING



### **LightStream Product Drawings - Hardware Options**



These are just some of the hardware options that are available for the LightStream system.

Contact Moffitt for assistance in determining the best hardware package for your product.