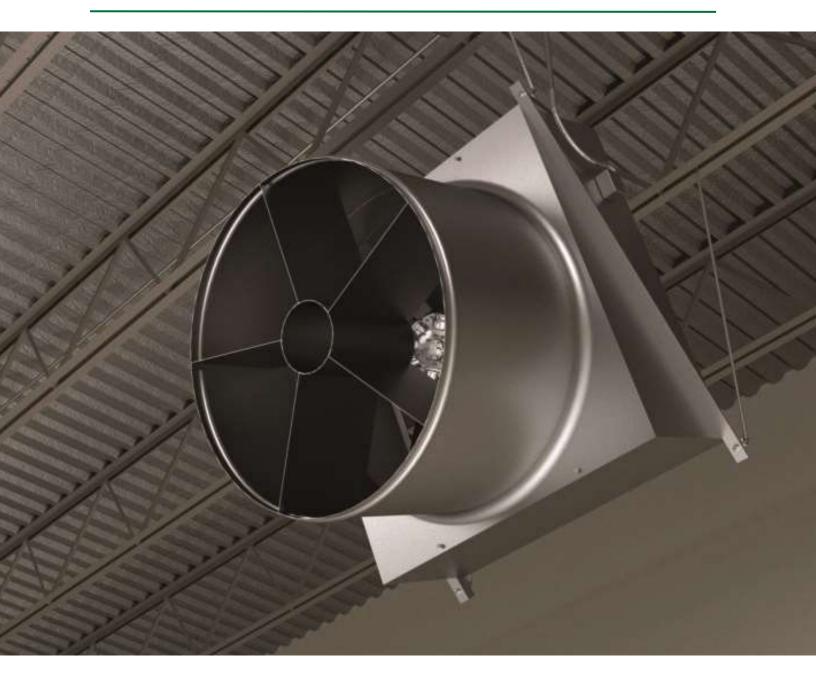

#### PRODUCT DESCRIPTION

JetStream hanging circulator fans introduce large volumes of air into tight spaces like corners or between storage racks. The tube-shaped air tunnel concentrates the flow of air, allowing it to travel farther into these specific workspaces. JetStream fans are a high-capacity, economical, easy to install, and simple to maintain solution for any workspace.

#### STANDARD FEATURES

- Belt drive motor, 1.5 HP.
- 21,700 CFM
- Heavy-gauge galvanized steel
- All-welded galvanized steel
- Die formed galvanized steel blades
- Statically & dynamically balanced propeller
- 2-year fan warranty, 1 year motor warranty